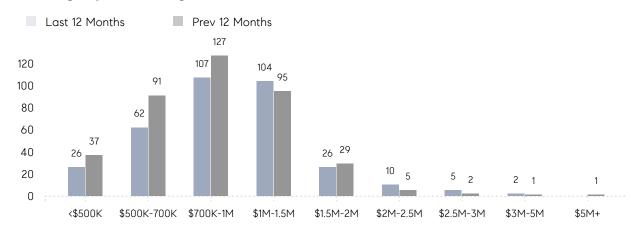

2%        | 100%      |        |
|                | AVERAGE SOLD PRICE | \$947,175   | \$962,946 | -2%    |
|                | # OF CONTRACTS     | 26          | 23        | 13%    |
|                | NEW LISTINGS       | 34          | 35        | -3%    |
| Condo/Co-op/TH | AVERAGE DOM        | 30          | 24        | 25%    |
|                | % OF ASKING PRICE  | 100%        | 96%       |        |
|                | AVERAGE SOLD PRICE | \$1,290,000 | \$961,667 | 34%    |
|                | # OF CONTRACTS     | 0           | 0         | 0%     |
|                | NEW LISTINGS       | 4           | 0         | 0%     |

# Warren

**JULY 2022** 

20

Aug

### Monthly Inventory



Jan

Feb

Mar

Jun

Jul

### Contracts By Price Range

Oct

Nov

Dec

Sep



### Listings By Price Range



# COMPASS



Compass makes no representations or warranties, express or implied, with respect to future market conditions or prices of residential product at the time the subject property or any competitive property is complete and ready for occupancy or with respect to any report, study, finding, recommendation or other information provided by Compass herein. Moreover, no warranty, express or implied, is made or should be assumed regarding the accuracy, adequacy, completeness, legality, reliability, merchantability or fitness for a particular purpose of any information, in part or whole, contained herein. All material is presented with the understanding that Compass shall not be deemed to provide legal, accounting or other professional services. This is not intended to solicit the purch