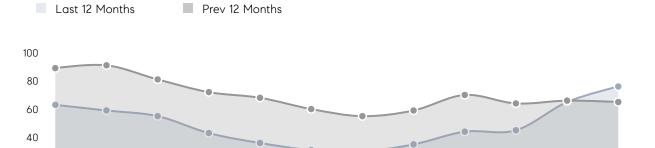

| AVERAGE DOM        | 35          | 35        | 0%     |
|                | % OF ASKING PRICE  | 102%        | 100%      |        |
|                | AVERAGE SOLD PRICE | \$947,175   | \$962,946 | -2%    |
|                | # OF CONTRACTS     | 26          | 23        | 13%    |
|                | NEW LISTINGS       | 34          | 35        | -3%    |
| Condo/Co-op/TH | AVERAGE DOM        | 30          | 24        | 25%    |
|                | % OF ASKING PRICE  | 100%        | 96%       |        |
|                | AVERAGE SOLD PRICE | \$1,290,000 | \$961,667 | 34%    |
|                | # OF CONTRACTS     | 0           | 0         | 0%     |
|                | NEW LISTINGS       | 4           | 0         | 0%     |

# Warren

**JULY 2022** 

20

Aug

### Monthly Inventory



Jan

Feb

Mar

Jun

Jul

### Contracts By Price Range

Oct

Nov

Dec

Sep



### Listings By Price Range



# COMPASS



Compass makes no representations or warranties, express or implied, with respect to future market conditions or prices of residential product at the time the subject property or any competitive property is complete and ready for occupancy or with respect to any report, study, finding, recommendation or other information provided by Compass herein. Moreover, no warranty, express or implied, is made or should be assumed regarding the accuracy, adequacy, completeness, legality, reliability, merchantability or fitness for a particular purpose of any information, in part or whole, contained herein. All material is presented with the understanding that Compass shall not be d