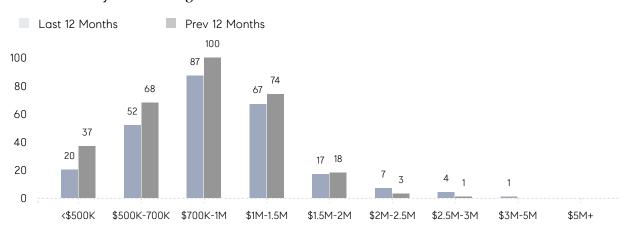

| % OF ASKING PRICE  | 102%        | 100%      |        |
|                | AVERAGE SOLD PRICE | \$947,175   | \$962,946 | -2%    |
|                | # OF CONTRACTS     | 26          | 23        | 13%    |
|                | NEW LISTINGS       | 34          | 35        | -3%    |
| Condo/Co-op/TH | AVERAGE DOM        | 30          | 24        | 25%    |
|                | % OF ASKING PRICE  | 100%        | 96%       |        |
|                | AVERAGE SOLD PRICE | \$1,290,000 | \$961,667 | 34%    |
|                | # OF CONTRACTS     | 0           | 0         | 0%     |
|                | NEW LISTINGS       | 4           | 0         | 0%     |

# Warren

**JULY 2022** 

20

Aug

### Monthly Inventory



Jan

Feb

Mar

Jun

Jul

### Contracts By Price Range

Oct

Nov

Dec

Sep



### Listings By Price Range



# COMPASS



Compass makes no representations or warranties, express or implied, with respect to future market conditions or prices of residential product at the time the subject property or any competitive property is complete and ready for occupancy or with respect to any report, study, finding, recommendation or other information provided by Compass herein. Moreover, no warranty, express or implied, is made or should be assumed regarding the accuracy, adequacy, completeness, legality, reliability, merchantability or fitness for a particular purpose of any information, in part or whole, contained herein. All material is presented with the understanding that Compass shall not be deemed to provide legal, accounting or other professional services. This is no